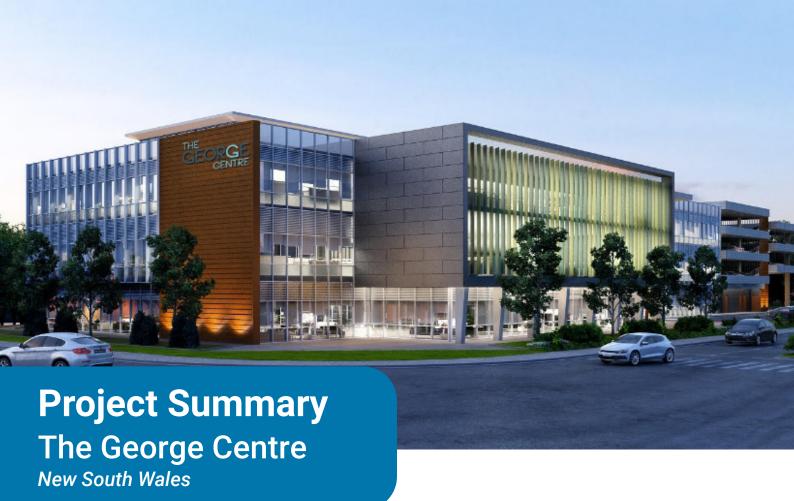

The George Centre is set to complement Sydney's exemplary public health system in the Southwest and provide vital support to meet local healthcare needs. Currently, many people have to leave the region to access healthcare services. The maternity, paediatric, and surgical hospital will also help to attract and retain local medical talent in NSW's fastest-growing region.

The five-story building will house state-of-the-art operating theatres, specialist maternity delivery

suites, radiology, pathology, endoscopy, and other allied health services. In addition, the centre will provide support services such as a pharmacy and a multilevel car park.

## Supplied by ESCO industries

- Alphamax Recessed Services Panels
- Medical Gas Isolation Control Valve Boxes
- MediTek Switchgear & Accessories
- Medical Gas Outlets

| · | Region                   | New South Wales                 |
|---|--------------------------|---------------------------------|
|   | Project Name             | The George Centre               |
|   | Market Segment           | Hospital                        |
|   | Project Value            | \$65m                           |
|   | Client                   | Acurio & HealthCo Joint Venture |
|   | Architect                | Anthony Vavayis & Associates    |
|   | Builder                  | BuildCorp                       |
|   | Consultant - Mechanical  | Hoslab                          |
|   | Contractor - Electrical  | Class Group                     |
|   | Contractor - Medical Gas | Hoslab                          |
|   | Estimated Completion     | 2023                            |
|   |                          |                                 |