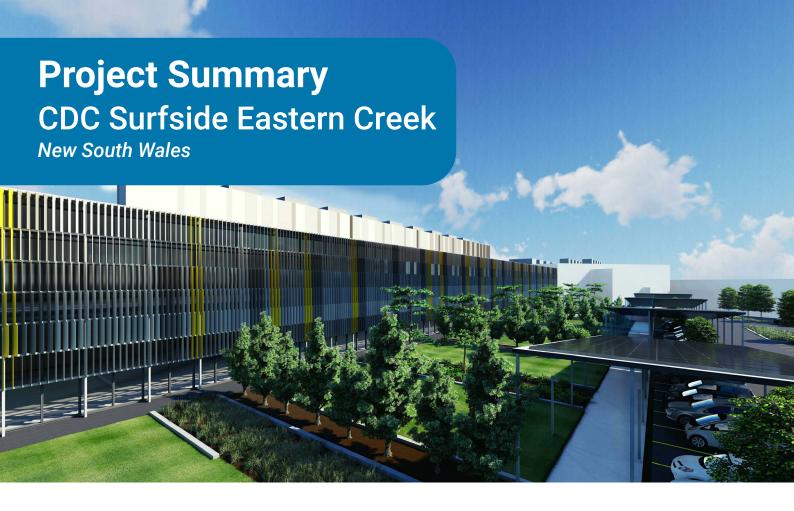

When fully completed, CDC's Eastern Creek campus will include 6 self-contained data centres, featuring a hispeed network interconnectivity both locally and interstate.

This campus currently provides 123 MW of data centre capacity across data centres EC1, EC2, EC3 and EC4.

## Supplied by ESCO industries

 WD Secure Cable Ducting to custom required sizes with a full range of accessories, in powder coated and Gal finish

| Region                  | New South Wales            |
|-------------------------|----------------------------|
| Project Name            | CDC Surfside Eastern Creek |
| Market Segment          | Commercial                 |
| Project Value           | \$1bn                      |
| Client                  | CDC Data Centres           |
| Builder                 | Hindmarsh                  |
| Consultant - Electrical | Grid Electrical            |
| Completion              | on-going                   |