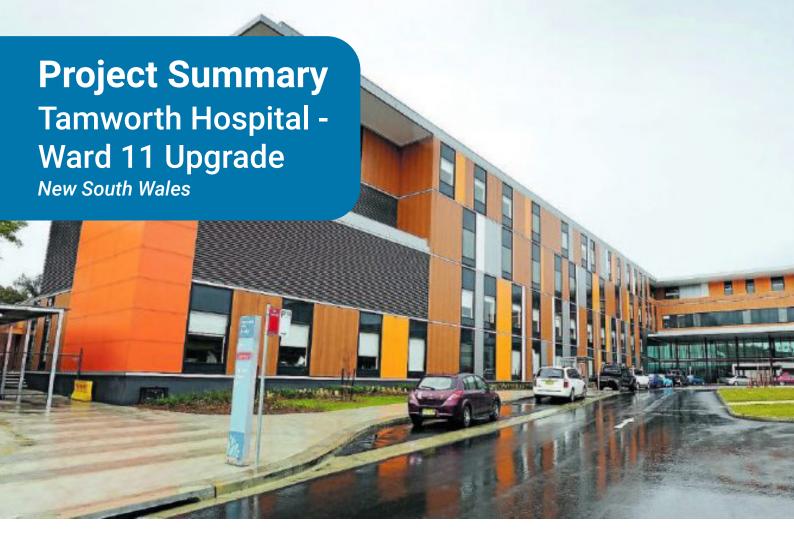

Tamworth Hospital is the largest healthcare facility in NSW outside the Sydney-Wollongong-Newcastle metropolis, offering 282 beds.

The hospital provides an array of services, which include 24-hour emergency care, Gastroenterology, General Medicine, Kidney Medicine, Maternity, Mental Health, Ophthalmology, Orthopaedics, Urology, Cardiac, Rehabilitation (including brain injury), Diabetes Centre, Paediatrics, Oncology, Radiology, and Pathology.

Supplied by eSCO industries

• Med100 Surface Mounted Services Panels

Project Name

Market Segment

Project Value
Client
Completed

New South Wales

Tamworth Hospital - Ward 11 Upgrade

Hospital \$4m