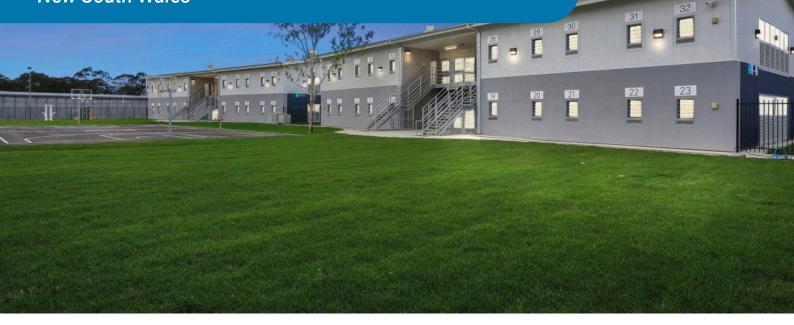

# **Project Summary** Geoffrey Pearce Correctional Centre

The Geoffrey Pearce Correctional Centre Project saw the upgrade and refurbishment of the existing complex in Windsor, NSW

The project for the Geoffrey Pearce Correctional Centre entailed the removal of the former minimum security lodging sections and the establishment of the following structures:

- Five novel two-story accommodation blocks for minimum and medium security
- A new Segregation block for high-security purposes
- A new Gatehouse
- A new Reception building

- Secure Services Panels (SSPs)
- MediTek Switchgear & Accessories

| Region                  | New South Wales                     |
|-------------------------|-------------------------------------|
| Project Name            | Geoffrey Pearce Correctional Centre |
| Market Segment          | Prison/Correctional                 |
| Project Value           | \$75m                               |
| Client                  | Corrective Services NSW             |
| Builder                 | Hansen Yuncken                      |
| Contractor - Electrical | Kerfoot Pty Ltd                     |
| Completed               | 2020                                |
|                         |                                     |