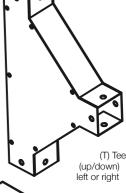

# Mounting options and accessories to suit all WD series duct sizes.

simply add the part number designator for each accessory to the size of duct (on the end) for the correct ordering code - eg WD63BE (BlankEnd)