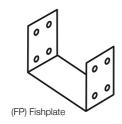

Fishplate & Fastenings for joining ducts

esco

including Light & Power, AV, Security, Data & Comms
Cabling plus Fibre Optics and other special needs

www.escoindustries.com.au

CMS WDv1

# Mounting options and accessories to suit all WD series duct sizes.

simply add the part number designator for each accessory to the size of duct (on the end) for the correct ordering code - eg WD63BE (BlankEnd)