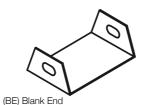

# Mounting options and accessories to suit all WD series duct sizes.

simply add the part number designator for each accessory to the size of duct (on the end) for the correct ordering code - eg WD63BE (BlankEnd)