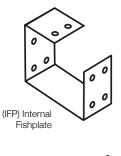

# Mounting options and accessories to suit all WD series duct sizes.

simply add the part number designator for each accessory to the size of duct (on the end) for the correct ordering code - eg WD63BE (BlankEnd)