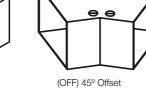

# Mounting options and accessories to suit all WD series duct sizes.

simply add the part number designator for each accessory to the size of duct (on the end) for the correct ordering code - eg WD63BE (BlankEnd)