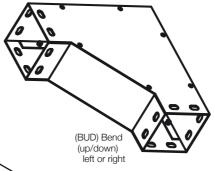

# Mounting options and accessories to suit all WD series duct sizes.

simply add the part number designator for each accessory to the size of duct (on the end) for the correct ordering code - eg WD63BE (BlankEnd)