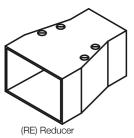

# Mounting options and accessories to suit all WD series duct sizes.

simply add the part number designator for each accessory to the size of duct (on the end) for the correct ordering code - eg WD63BE (BlankEnd)