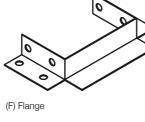

# Mounting options and accessories to suit all WD series duct sizes.

simply add the part number designator for each accessory to the size of duct (on the end) for the correct ordering code - eg WD63BE (BlankEnd)