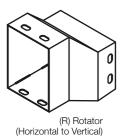

# Mounting options and accessories to suit all WD series duct sizes.

simply add the part number designator for each accessory to the size of duct (on the end) for the correct ordering code - eg WD63BE (BlankEnd)