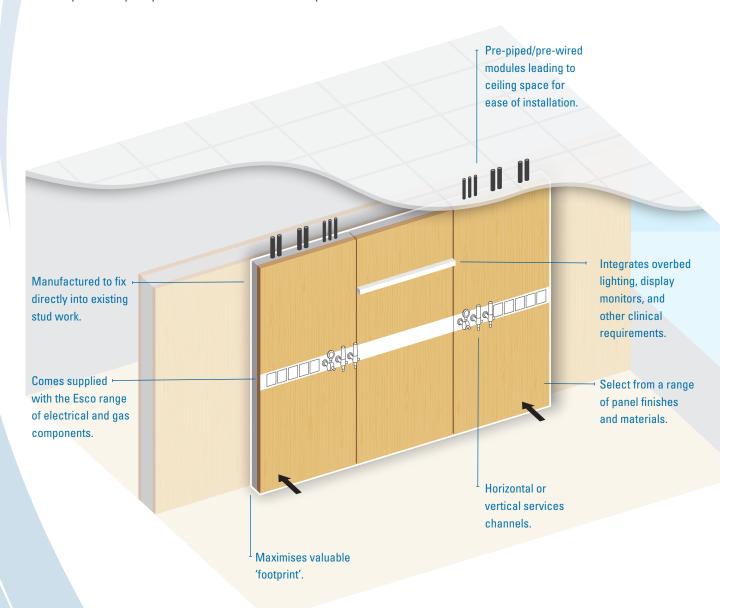

Prefabricated and independently tested to relevant standards in our own factory ensures premium quality is achieved and allows for unprecedented site efficiencies.

Maintaining Esco's 60 year factory manufactured quality the SigmaMax Modular Service Wall is supplied pre-wired and pre-piped for ease of installation. Key features and benefits include:

- Recessed and Surface Mounted options.
- · Completely modular and configurable.
- · Manufactured to work with existing stud work.
- Acoustic and fire rated materials can be added to chassis to meet requirements.
- Pre-piped and pre-wired complete with Esco ESPEED modules leading to ceiling space for ease
  of installation.
- Complete with the Esco range of electrical and gas components.
- Services channels horizontally or vertically fully customisable.
- Integrates services like overbed lighting, display monitors, and other clinical requirements.
- Maximises valuable 'footprint'.
- Utilises a hook and latch system resulting in an aesthetically pleasing screwless finish.
- Variety of panel finishes and materials.
- · Independently tested and certified.
- Compliant to all relevant Australian and New Zealand standards.
- Not limited to bed head walls, the solution is adaptable and can be configured to suit any application requiring service reticulation.