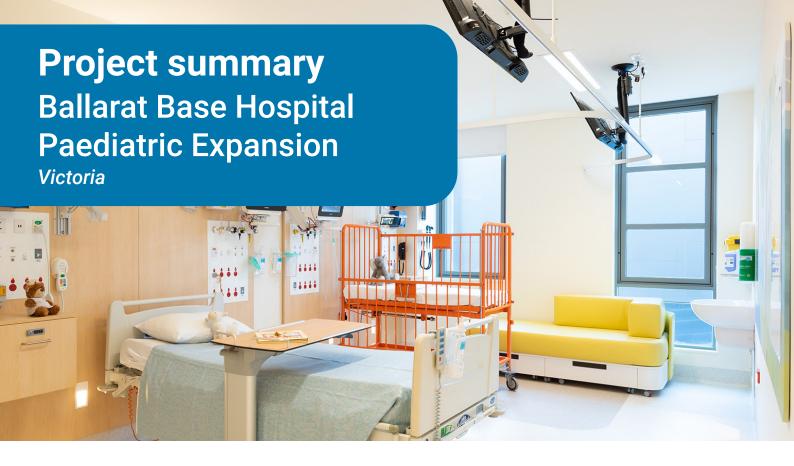

The expansion of the paediatric ward at Ballarat Base Hospital was designed from a child's perspective, with intimate rooms and homelike surroundings, and large bespoke graphics featuring Australian native animals in regional landscapes, combined with splashes and pops of colour to add to the child and family friendly aesthetic.

Existing double rooms have been modified to accommodate single patients and space for a parent to stay overnight with their child, with the flexibility to accommodate two patients and parents in times of increased demand.

Multi-day beds have space for recliner beds to allow parents to sleep overnight beside their child, with the benefit of one single room and the adjacent adolescent lounges flexibility to be combined to accommodate a family for longer stays, assessments or palliative care.

The expansion includes a communal play area for infants and children in addition to a discreet adolescent lounge for added privacy.